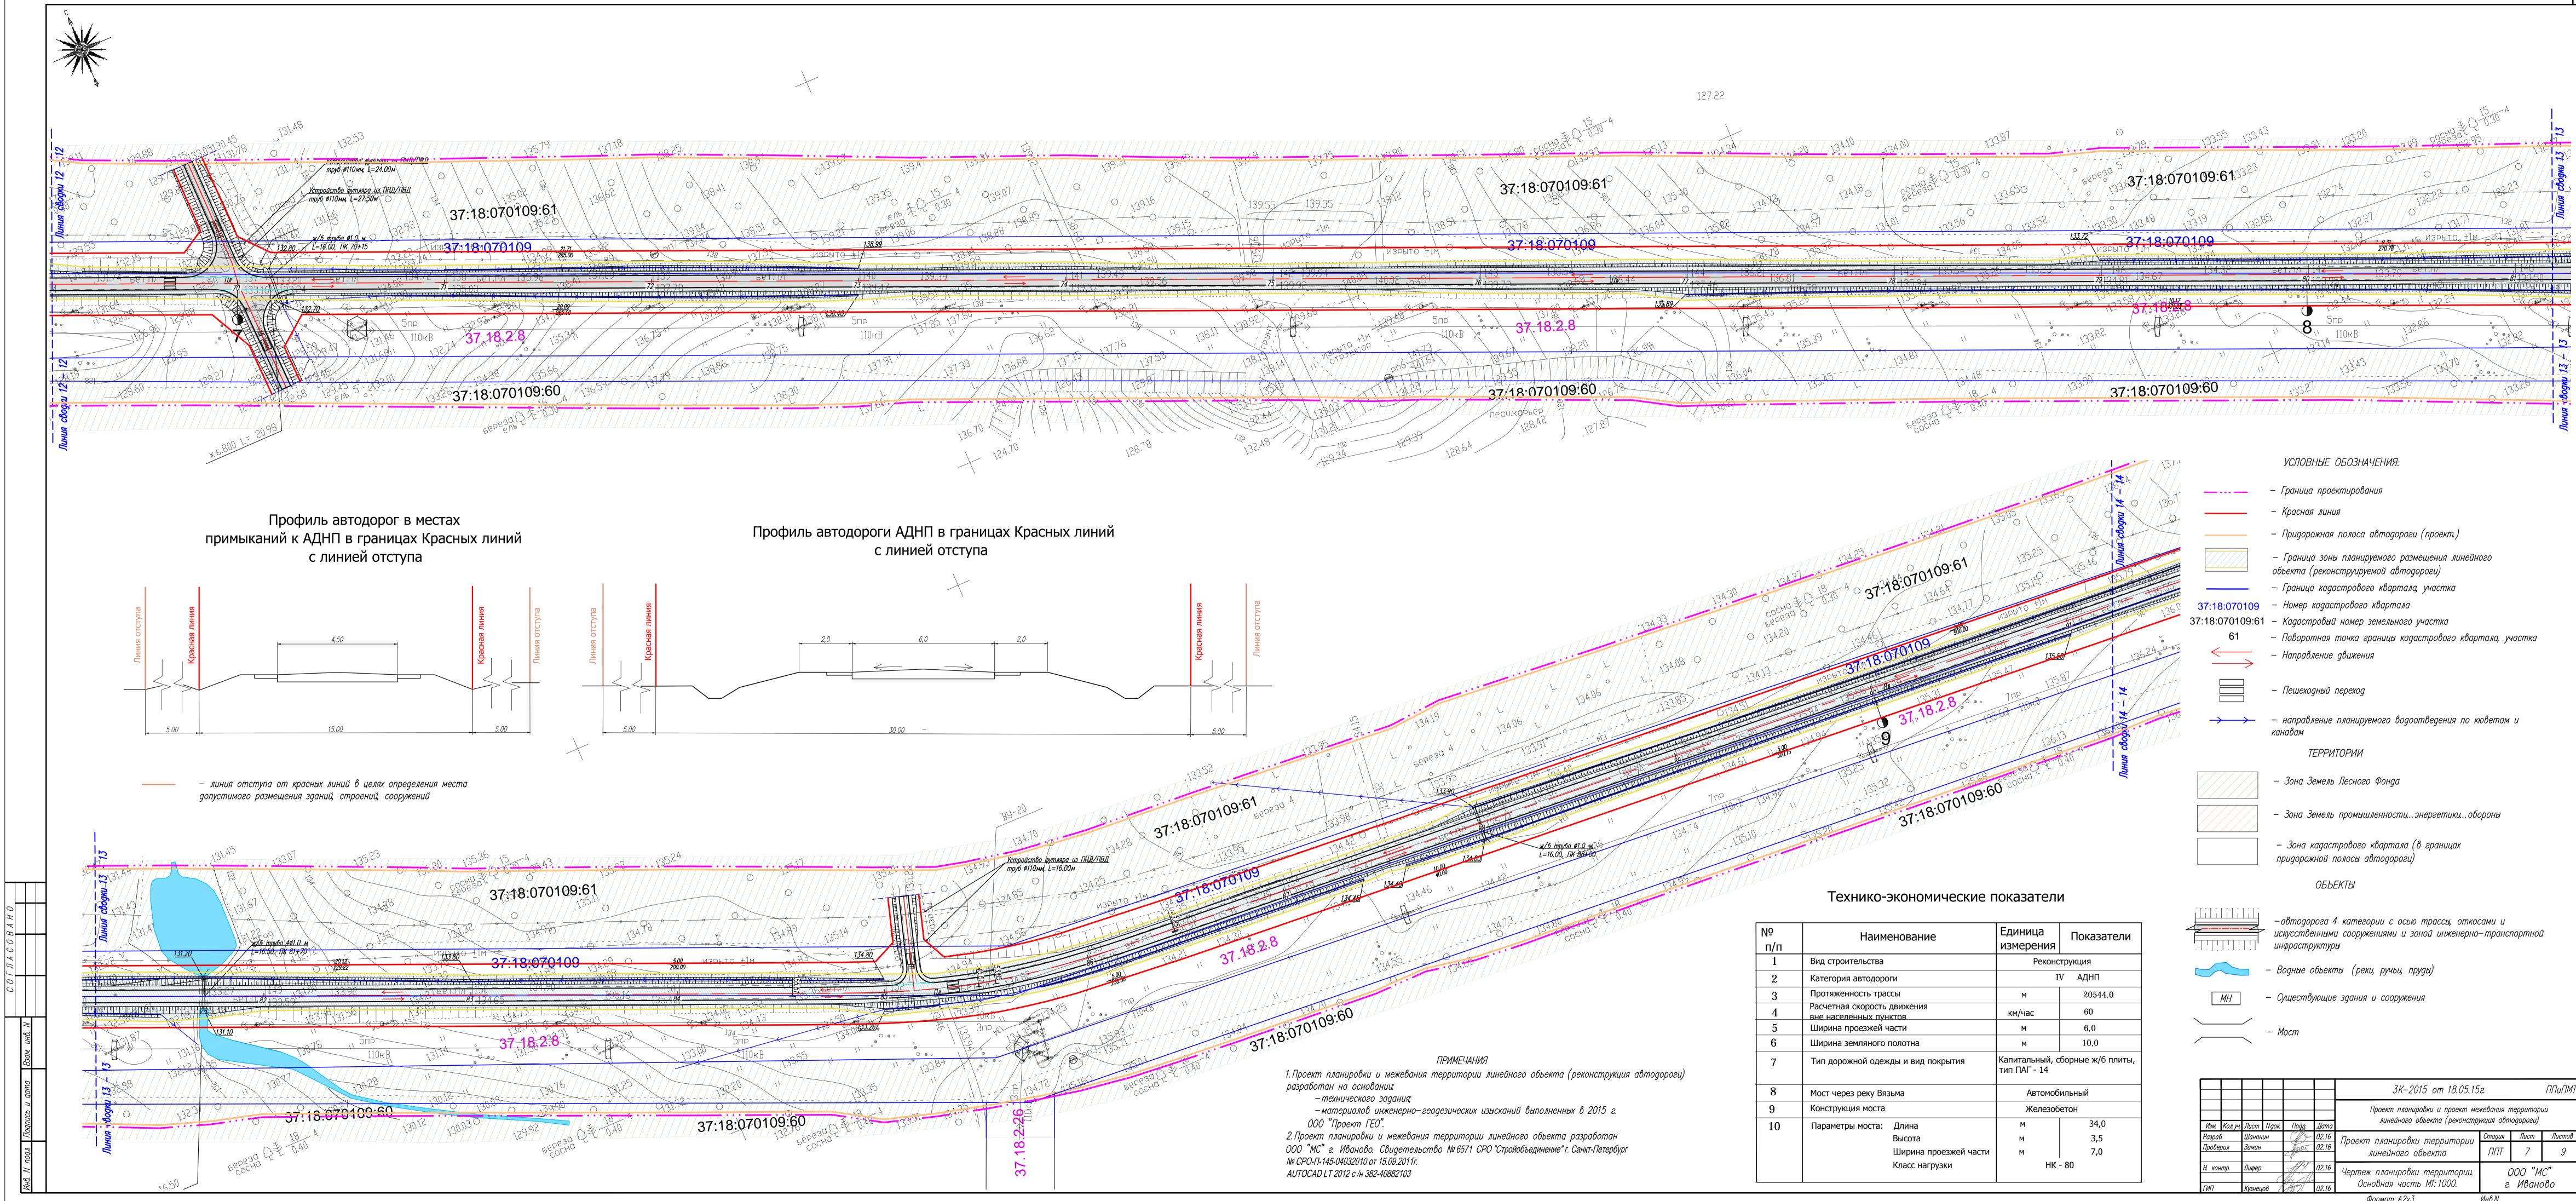

|         | Единица<br>измерения                            | Показатели |  |  |  |  |  |
|---------|-------------------------------------------------|------------|--|--|--|--|--|
|         | Реконструкция                                   |            |  |  |  |  |  |
|         | IV АДНП                                         |            |  |  |  |  |  |
|         | М                                               | 20544,0    |  |  |  |  |  |
|         | км/час                                          | 60         |  |  |  |  |  |
|         | м                                               | 6,0        |  |  |  |  |  |
|         | М                                               | 10,0       |  |  |  |  |  |
| 1       | Капитальный, сборные ж/б плиты,<br>тип ПАГ - 14 |            |  |  |  |  |  |
|         | Автомобильный                                   |            |  |  |  |  |  |
|         | Железобетон                                     |            |  |  |  |  |  |
|         | М                                               | 34,0       |  |  |  |  |  |
|         | М                                               | 3,5        |  |  |  |  |  |
| й части | М                                               | 7,0        |  |  |  |  |  |
|         | НК - 80                                         |            |  |  |  |  |  |

|                     |          |                  |      |                           |                | 3K-2015 om 18.05.15                                                                             | ΠΠυΠΜΤ |      |                        |  |
|---------------------|----------|------------------|------|---------------------------|----------------|-------------------------------------------------------------------------------------------------|--------|------|------------------------|--|
| Изм                 | Кол. уч. | Лист             | Паок | Подр.                     | Дата           | Проект планировки и проект межевания территории<br>линейного объекта (реконструкция автодороги) |        |      |                        |  |
| Разраб.<br>Проверил |          | Шананин<br>Зимин |      |                           | 02.16<br>02.16 | Проект планировки территории                                                                    | Стадия | Лист | Листов                 |  |
| Tipocopusi          |          | ounun            |      | Allen .                   | 02.70          | линейного объекта                                                                               | ΠΠΤ    | /    | 9                      |  |
|                     |          | Лифер<br>Кузнец  | C    | Aller<br>Martin<br>Martin | 02.16<br>02.16 | Чертеж планировки территории.<br>Основная часть M1:1000.                                        | 000    |      | 000 "МС"<br>г. Иваново |  |
|                     |          |                  |      |                           |                | Формат А2х3                                                                                     | Инв.N  |      |                        |  |